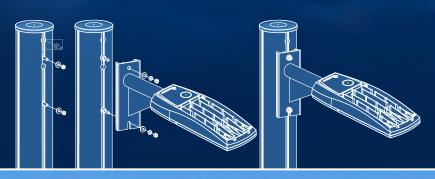

Easy installation of different accessories on the pole without any scratch.

Pole with strap

With RAIL POLE