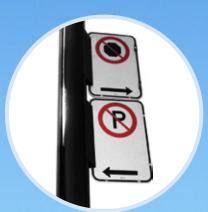

Easy installation of different accessories on the pole without any scratch.

Pole with strap

With RAIL POLE