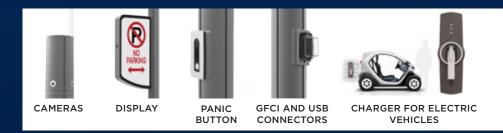

#### **INGENIOUS!**

Supports any light and a whole lot more.

With easy-to-install rail sections, you can add a wide variety of accessories, including cameras, benches, banners, speakers, electric chargers, garbage cans, and much more!

# INGENIOUS! CLAMPLESS FIXTURES ARE NOW A REALITY FOR A MORE SLEEK DESIGN.

With easy-to-install rail sections, you can add a wide variety of accessories, including cameras, benches, banners, speakers, electric chargers, garbage cans, and much more!