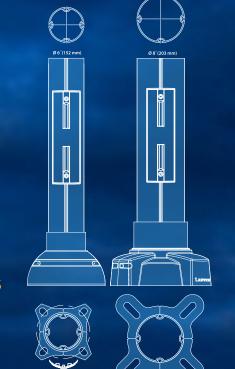

## RAILPOLE

### Lumfix

RAIL POLE

#### **INGENIOUS!**

Supports any light and a whole lot more.

With easy-to-install rail sections, you can add a wide variety of accessories, including cameras, benches, banners, speakers, electric chargers, garbage cans, and much more!

# INGENIOUS! CLAMPLESS FIXTURES ARE NOW A REALITY FOR A MORE SLEEK DESIGN.

With easy-to-install rail sections, you can add a wide variety of accessories, including cameras, benches, banners, speakers, electric chargers, garbage cans, and much more!

Easy installation of different accessories on the pole without any scratch.

Pole with strap

With RAIL POLE