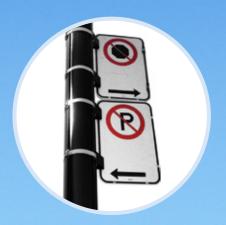

Easy installation of different accessories on the pole without any scratch.

Pole with strap

With RAIL POLE