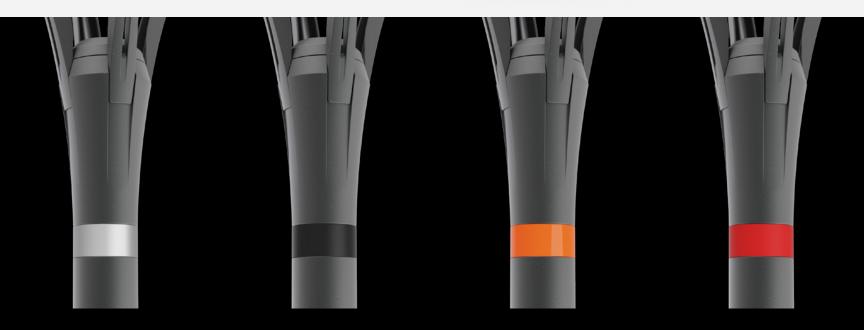

## NON-LUMINOUS COLOR ACCENTS

Our non-luminous customizable color accents are ideal to create sections and a feeling of dedicated spaces in urban designs.