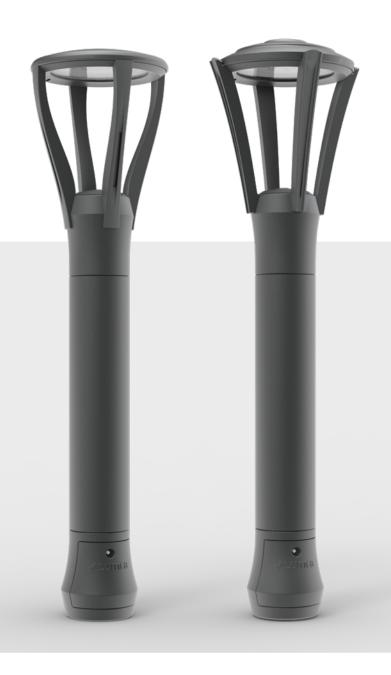

## COSMO

Say hello to Cosmo, a revamped take on a popular classic in urban lighting. Cosmo pays tribute to lanterns of by-gone eras, with a modern twist. Add elegance and prestige to any city landscape.