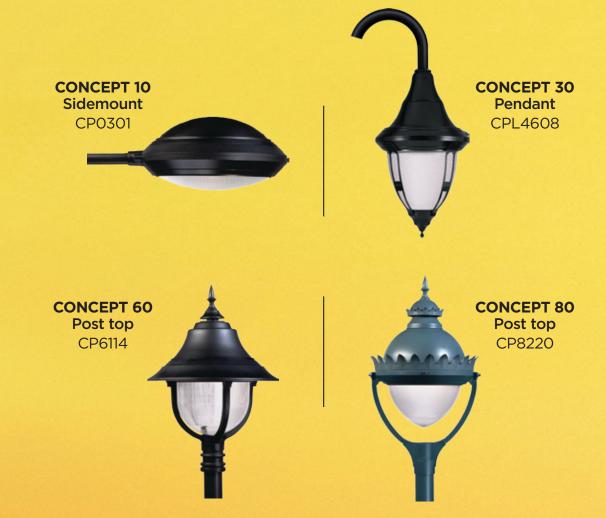

#### MIX AND MATCH ANY PART, FROM TOP TO BOTTOM!

Choose from one of the largest collections of accessories, tops, deflectors, rings, lenses and cages.

- Tool-less access
- Dark sky
- Wireless dimming control
- Choose from one of the largest collections of accessories, tops, deflectors, rings, lenses and cages.
- Multiple luminaire styles
- Post top- or arm-suspended mount
- Wide choice of arm designs
- Provides up to 70% in energy savings
- Easy conversion from HID to LED lighting

**CONCEPT 60** 

High-efficiency optical system (IP66)

#### **CONCEPT 10**

#### CONCEPT 30

#### **CONCEPT 80**

lumca.com