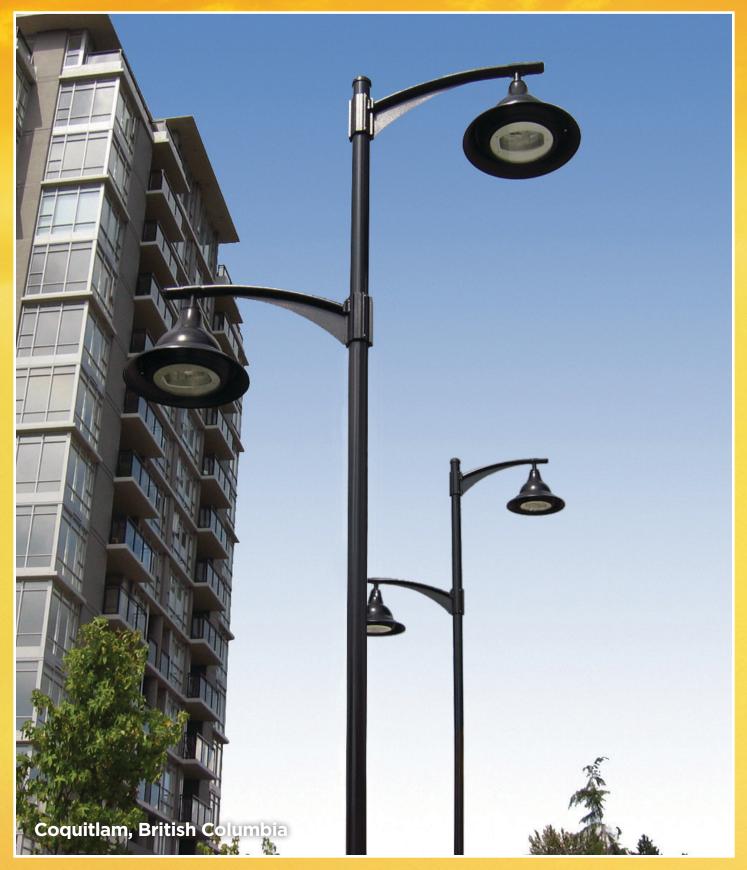

Lumca's extensive portfolio of lighting can cater to the requirements of any type of urban or rural development projects. What's more, you can customize various light sources and models for a truly distinct look.

### BE CREATIVE AND DESIGN YOUR VERY UNIQUE LUMINAIRE!

#### MIX AND MATCH ANY PART, FROM TOP TO BOTTOM!

Choose from one of the largest collections of accessories, tops, deflectors, rings, lenses and cages.

- Tool-less access
- Dark sky
- Wireless dimming control
- Choose from one of the largest collections of accessories, tops, deflectors, rings, lenses and cages.
- Multiple luminaire styles
- Post top- or arm-suspended mount
- Wide choice of arm designs
- Provides up to 70% in energy savings
- Easy conversion from HID to LED lighting