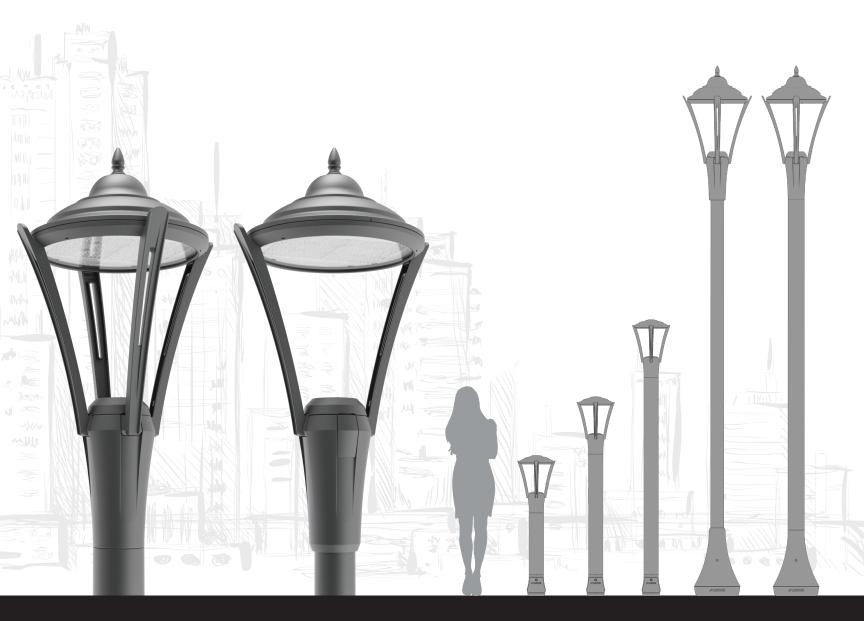

### AESTHETIC POLES AND BASES

With Lumca, designers never have to compromise on style for functionality. Available in diameters of 4" and 5", our aesthetic poles and bases nestle much of our backend electrical and technological components so that they stay out of sight and remain secure.

4"

5"