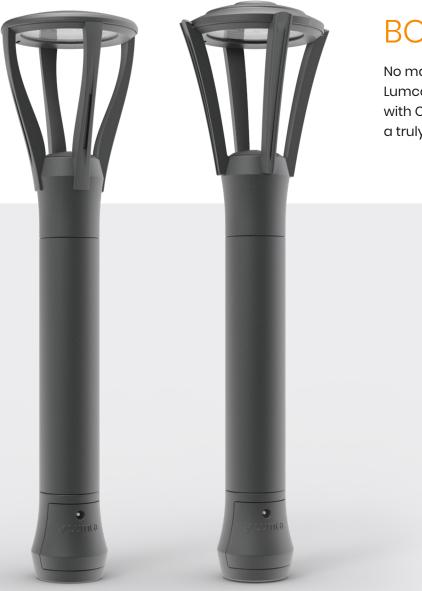

## BOLLARDS

No matter what lighting concept you have in mind, Lumca offers a wide range of bollards that pair perfectly with Citii and Cosmo. Mix and match our products for a truly unique look. Versatility at its best!