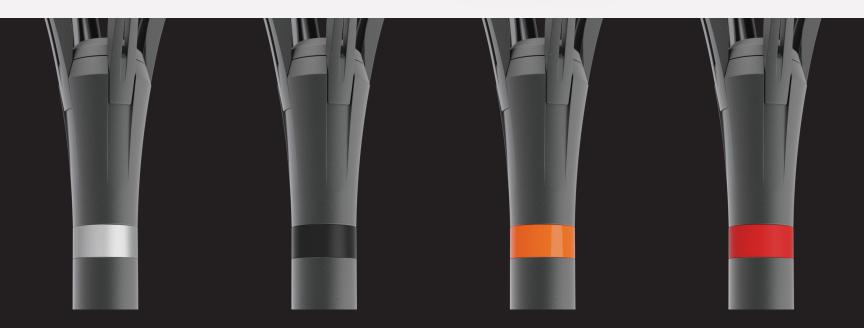

#### NON-LUMINOUS COLOR ACCENTS

Our non-luminous customizable color accents are ideal to create sections and a feeling of dedicated spaces in urban designs.