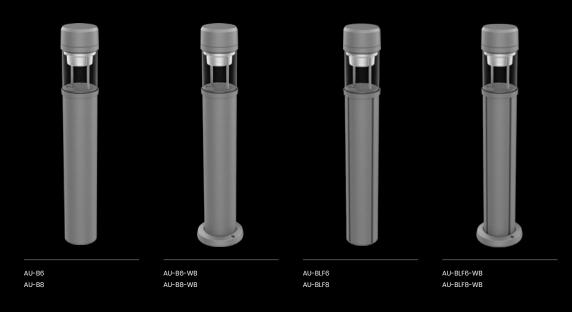

#### **Bollards**

#### Light engine

UP TO 5 000 LUMENS
UP TO 110 LUMENS/WATT
IES DISTRIBUTION TYPE 1,2,3,4,5
AND 90-DEGREE BEAM ANGLE
CCT: 3000K and 4000K
CRI: 80

## Diameters Heights

6 in. 40 in.

8 in. **42 in.** 