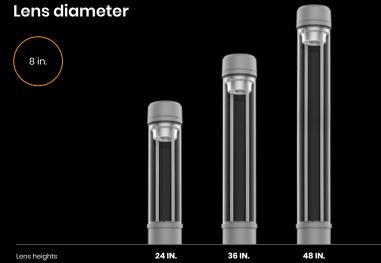

#### **Bollards**

#### Light engine

UP TO 5 000 LUMENS
UP TO 110 LUMENS/WATT
IES DISTRIBUTION TYPE 1,2,3,4,5
AND 90-DEGREE BEAM ANGLE
CCT: 3000K and 4000K
CRI: 80

## Diameters Heights

6 in. 40 in.

8 in. **42 in.** 