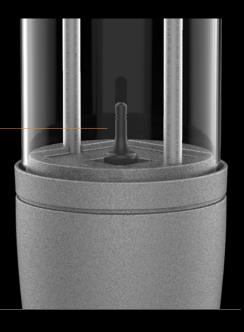

ons-ready**: AURA's luminance and LED color can be configured remotely using an embedded antenna
- **Sturdy construction**: Made with high quality aluminum grade that withstands any environmental and weather conditions
- Made out of high quality aluminum grade and salt spray resistant paint finish

## Available solutions

#### Columns

#### Light engine

UP TO 10 000 LUMENS
UP TO 110 LUMENS/WATT
IES DISTRIBUTION TYPE 1,2,3,4,5
AND 90-DEGREE BEAM ANGLE
CCT: 3000K and 4000K
CRI: 80



Curved
AU-C6TC
AU-C8TC

Straight AU-C6TS AU-C8TS

Classic AU-C6 AU-C8

#### Rail pole



#### Standard pole







# Available solutions

#### **Bases**



**WRAP AROUND BASE COVER** AVAILABLE WITH 4", 6", 8" POLE Ø



BURIED BASE AVAILABLE WITH 4", 6", 8" POLE Ø

# Embedded lighting control

Discreet antenna



### **RGBW**

#### Light engine

UP TO 3000 LUMENS \*
UP TO 100 LUMENS/WATT \*
DISTRIBUTION TYPE 5
3000K and 4000K
CRI: 80



 $<sup>^{</sup>st}$  Performance based on white spectrum only CCT 3000K and 4000K

### Available solutions

#### **Bollards**

#### Light engine

UP TO 5 000 LUMENS
UP TO 110 LUMENS/WATT
IES DISTRIBUTION TYPE 1,2,3,4,5
AND 90-DEGREE BEAM ANGLE
CCT: 3000K and 4000K
CRI: 80

## Diameters Heights

6 in. 40 in.

8 in. **42 in.** 



### Multiple possibilities. Limitless creativity.



# WARM UP TO A NEW LEVEL OF LIGHTING PERFORMANCE.