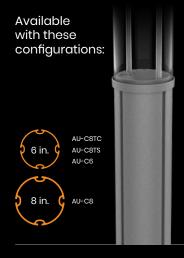

#### **Bollards**

#### Light engine

UP TO 5 000 LUMENS
UP TO 110 LUMENS/WATT
IES DISTRIBUTION TYPE 1,2,3,4,5
AND 90-DEGREE BEAM ANGLE
CCT: 3000K and 4000K
CRI: 80

## Diameters Heights

6 in. 40 in.

8 in. **42 in.** 