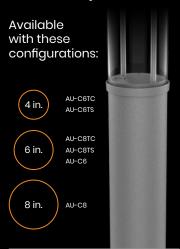

#### Columns

#### Light engine

UP TO 10 000 LUMENS
UP TO 110 LUMENS/WATT
IES DISTRIBUTION TYPE 1,2,3,4,5
AND 90-DEGREE BEAM ANGLE
CCT: 3000K and 4000K
CRI: 80

Curved
AU-C6TC
AU-C8TC

Straight AU-C6TS AU-C8TS

Classic AU-C6 AU-C8

#### **Bases**

**WRAP AROUND BASE COVER** AVAILABLE WITH 4", 6", 8" POLE Ø

BURIED BASE AVAILABLE WITH 4", 6", 8" POLE Ø