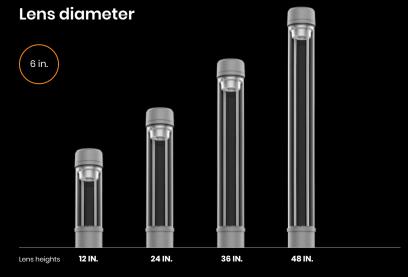

#### **Bollards**

#### Light engine

UP TO 5 000 LUMENS
UP TO 110 LUMENS/WATT
IES DISTRIBUTION TYPE 1,2,3,4,5
AND 90-DEGREE BEAM ANGLE
CCT: 3000K and 4000K
CRI: 80

## Diameters Heights

6 in. 40 in.

8 in. **42 in.** 