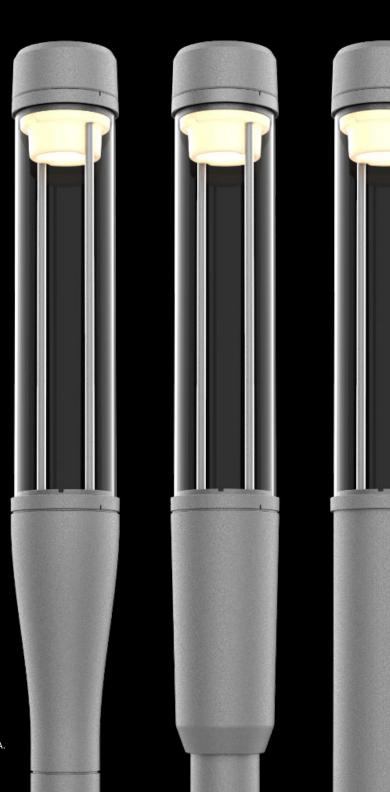

#### **Bollards**

#### Light engine

UP TO 5 000 LUMENS
UP TO 110 LUMENS/WATT
IES DISTRIBUTION TYPE 1,2,3,4,5
AND 90-DEGREE BEAM ANGLE
CCT: 3000K and 4000K
CRI: 80

## Diameters Heights

6 in. 40 in.

8 in. **42 in.** 