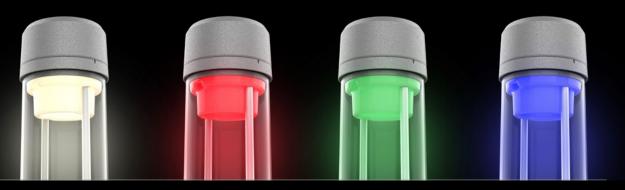

### **RGBW**

#### Light engine

UP TO 3000 LUMENS \*
UP TO 100 LUMENS/WATT \*
DISTRIBUTION TYPE 5
3000K and 4000K
CRI: 80

 $<sup>^{</sup>st}$  Performance based on white spectrum only CCT 3000K and 4000K