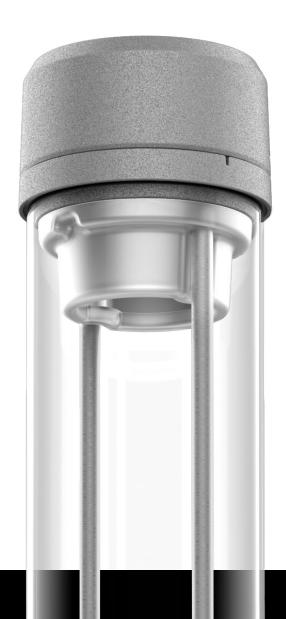

#### **Bollards**

#### Light engine

UP TO 5 000 LUMENS
UP TO 110 LUMENS/WATT
IES DISTRIBUTION TYPE 1,2,3,4,5
AND 90-DEGREE BEAM ANGLE
CCT: 3000K and 4000K
CRI: 80

## Diameters Heights

6 in. 40 in.

8 in. **42 in.** 