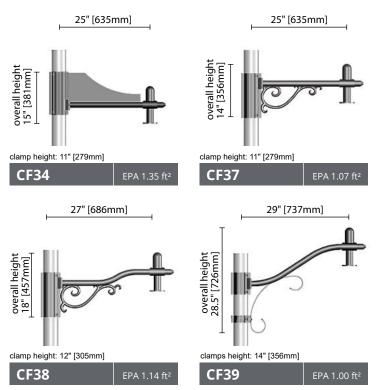

# PENDANT Mounting arms

## **Technical informations**





#### **CONSTRUCTION**

All cast aluminium pieces are #356 alloy, free of any porosity or foreign material. The minimum wall thickness of all castings is 0.188" [4.75mm]. Extruded aluminium parts are #C6005-T5 alloy.

### All hardware is in stainless steel

#### **FINISH**

Powder coating minimum thickness 100 microns, ASTM D2247 5000 hours salt spray test. All metallic parts are pre-treated using an environmentally friendly organic phosphating technology (PLAFORIZATION) before a polyester powder coating is electrostatically applied. The finish is of 100 microns minimal thickness and meets the ASTM B117 regulation related to salt spray and the ASTM D2247 regulation related to the resistance of the finishes exposed to a 100% relative humidity. RAL and Custom colour matches available.

Orde