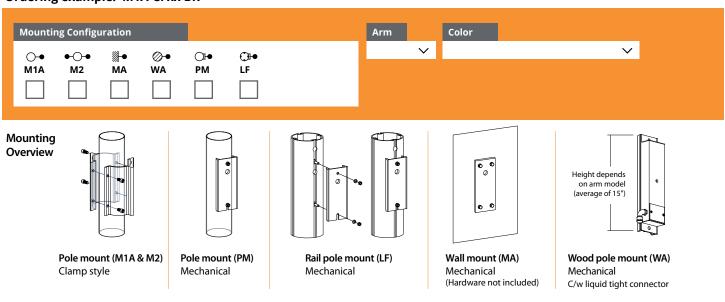

Ordering example: M1A-CFxx BK

Lumca reserves the right to modify the elements on this technical data sheet without prior notice.