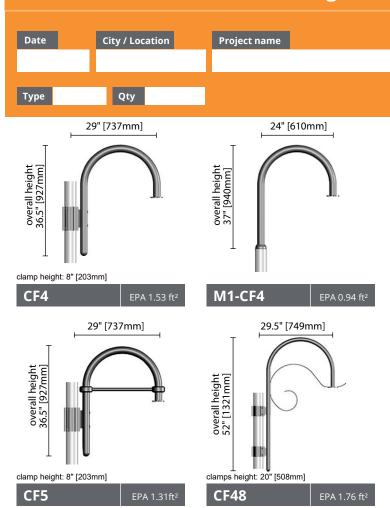

# PENDANT Mounting arms

## **Technical informations**



#### **CONSTRUCTION**

All cast aluminium pieces are #356 alloy, free of any porosity or foreign material. The minimum wall thickness of all castings is 0.188" [4.75mm]. Extruded aluminium parts are #C6005-T5 alloy.

#### All hardware is in stainless steel

#### **FINISH**

Powder coating minimum thickness 100 microns, ASTM D2247 5000 hours salt spray test. All metallic parts are pre-treated using an environmentally friendly organic phosphating technology (PLAFORIZATION) before a polyester powder coating is electrostatically applied. The finish is of 100 microns minimal thickness and meets the ASTM B117 regulation related to salt spray and the ASTM D2247 regulation related to the resistance of the finishes exposed to a 100% relative humidity. RAL and Custom colour matches available.

###