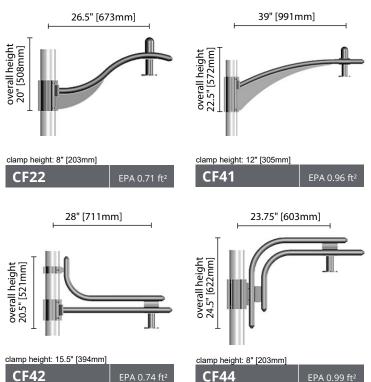

# PENDANT Mounting arms

## **Technical informations**





#### **CONSTRUCTION**

All cast aluminium pieces are #356 alloy, free of any porosity or foreign material. The minimum wall thickness of all castings is 0.188" [4.75mm]. Extruded aluminium parts are #C6005-T5 alloy.

### All hardware is in stainless steel

#### **FINISH**

Powder coating minimum thickness 100 microns, ASTM D2247 5000 hours salt spray test. All metallic parts are pre-treated using an environmentally friendly organic phosphating technology (PLAFORIZATION) before a polyester powder coating is electrostatically applied. The finish is of 100 microns minimal thickness and meets the ASTM B117 regulation related to salt spray and the ASTM D2247 regulation related to the resistance of the finishes exposed to a 100% relative humidity. RAL and Custom colour matches available.

Orde