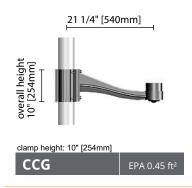

# POST-TOP Mounting arms

## **Technical informations**









#### **CONSTRUCTION**

All cast aluminium pieces are #356 alloy, free of any porosity or foreign material. The minimum wall thickness of all castings is 0.188" [4.75mm]. Extruded aluminium parts are #C6005-T5 alloy.

#### All hardware is in stainless steel

#### **FINISH**

Powder coating minimum thickness 100 microns, ASTM D2247 5000 hours salt spray test. All metallic parts are pre-treated using an environmentally friendly organic phosphating technology (PLAFORIZATION) before a polyester powder coating is electrostatically applied. The finish is of 100 microns minimal thickness and meets the ASTM B117 regulation related to salt spray and the ASTM D2247 regulation related to the resistance of the finishes exposed to a 100% relative humidity. RAL and Custom colour matches available.

#