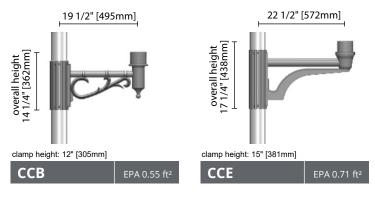

# POST-TOP Mounting arms

## **Technical informations**









#### **CONSTRUCTION**

All cast aluminium pieces are #356 alloy, free of any porosity or foreign material. The minimum wall thickness of all castings is 0.188" [4.75mm]. Extruded aluminium parts are #C6005-T5 alloy.

#### All hardware is in stainless steel

#### **FINISH**

Powder coating minimum thickness 100 microns, ASTM D2247 5000 hours salt spray test. All metallic parts are pre-treated using an environmentally friendly organic phosphating technology (PLAFORIZATION) before a polyester powder coating is electrostatically applied. The finish is of 100 microns minimal thickness and meets the ASTM B117 regulation related to salt spray and the ASTM D2247 regulation related to the resistance of the finishes exposed to a 100% relative humidity. RAL and Custom colour matches available.