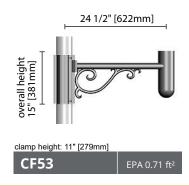

# POST-TOP Mounting arms

## **Technical informations**









#### **CONSTRUCTION**

All cast aluminium pieces are #356 alloy, free of any porosity or foreign material. The minimum wall thickness of all castings is 0.188" [4.75mm]. Extruded aluminium parts are #C6005-T5 alloy.

#### All hardware is in stainless steel

#### **FINISH**

Powder coating minimum thickness 100 microns, ASTM D2247 5000 hours salt spray test. All metallic parts are pre-treated using an environmentally friendly organic phosphating technology (PLAFORIZATION) before a polyester powder coating is electrostatically applied. The finish is of 100 microns minimal thickness and meets the ASTM B117 regulation related to salt spray and the ASTM D2247 regulation related to the resistance of the finishes exposed to a 100% relative humidity. RAL and Custom colour matches available.

###